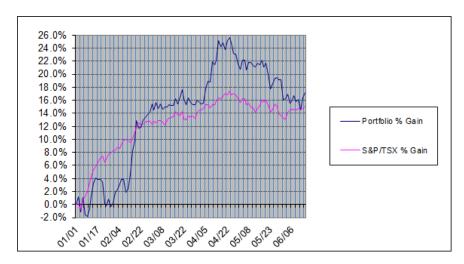

We will conduct a portfolio assessment on a regular basis to determine whether changes should be made. We also utilize "trigger" sell prices as a systematic discipline, with discretion.

**TODAY'S COMMENT**: Only the three Energy stocks are in the **red**. Baytex Energy is now below both Sell Prices. However, we are going to hold on to all three stocks for now as a bounce-back should occur before long. When that happens, we will consider disposing of some or all of them. In the meantime, the Portfolio continues to out-perform the S&P/TSX Composite Index, although both the Portfolio and the Index went up an identical 0.5% last week. On Thursday morning, at the opening, I bought the Canadian Gold Miners 2X Bull ETF and also Norbord Inc. Both are up since purchase, especially Norbord. The Portfolio is now back to its allotted ten stocks, although there is still around 6% of the weighting in Cash.